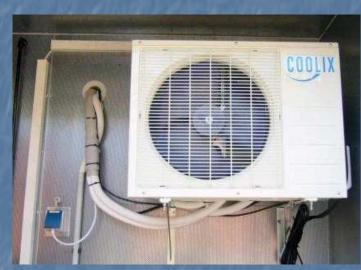

## **Climate Control Unit**

#### **Inside Unit**

Remote

**Outside Unit** 

Climate control unit with remote control, heating, cooling & dehumidifier