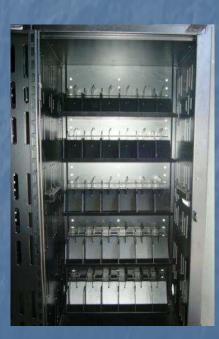

### Storage

10 Drawer Tool/Spare Parts cabinet, Dimensions; 1000 mm W x 1400 mm H x 700 mm D

Tool/Spare Parts Storage Cabinet, Dimensions; 1200 mm W x 2000 mm H x 800 mm D

Rolling Tool Chest, 12 Drawers

Weapon Storage Cabinet for 10 ea M16/4