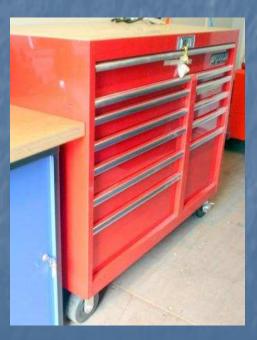

### Storage

10 Drawer Tool/Spare Parts cabinet, Dimensions; 1000 mm W x 1400 mm H x 700 mm D

Tool/Spare Parts Storage Cabinet, Dimensions; 1200 mm W x 2000 mm H x 800 mm D

Rolling Tool Chest, 12 Drawers

Weapon Storage Cabinet for 10 ea M16/4