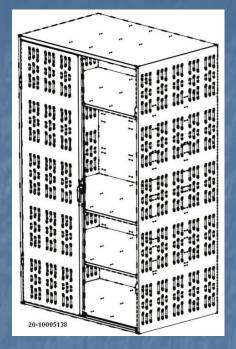

### Storage

10 Drawer Tool/Spare Parts cabinet, Dimensions; 1000 mm W x 1400 mm H x 700 mm D

Tool/Spare Parts Storage Cabinet, Dimensions; 1200 mm W x 2000 mm H x 800 mm D

Rolling Tool Chest, 12 Drawers

Weapon Storage Cabinet for 10 ea M16/4