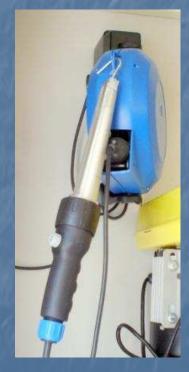

ndensate drain



## **Climate Control Unit**



#### **Inside Unit**





Remote

**Outside Unit** 

Climate control unit with remote control, heating, cooling & dehumidifier

### **Shop Area**



Main Power control Panel Outlets & Air Drops



### Walls Insulated & Paneled



Overhead Lighting



External Power hookup

### Storage



10 Drawer Tool/Spare Parts cabinet, Dimensions; 1000 mm W x 1400 mm H x 700 mm D



Tool/Spare Parts Storage Cabinet, Dimensions; 1200 mm W x 2000 mm H x 800 mm D



Rolling Tool Chest, 12 Drawers



Weapon Storage Cabinet for 10 ea M16/4

## Equipment



**Professional Dual Wheel Grinder** 



Mig/Mag Welder, 25-170 A



Industrial Bench Drill Press, 120-2580 rpm



Dual Pedestal Workbench, 40 mm thick wood top, Dimensions; 2000 mm W x 840 mm H x 600 mm D



**Retractable Drop Lite**