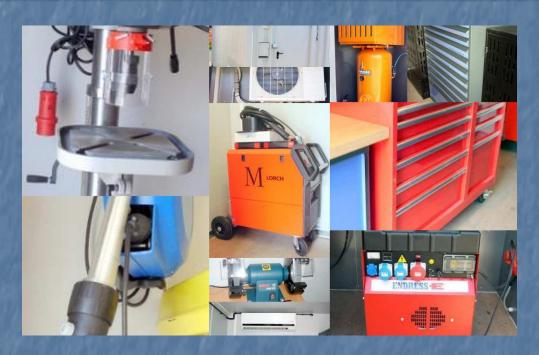

### Storage

10 Drawer Tool/Spare Parts cabinet, Dimensions; 1000 mm W x 1400 mm H x 700 mm D

Tool/Spare Parts Storage Cabinet, Dimensions; 1200 mm W x 2000 mm H x 800 mm D

Rolling Tool Chest, 12 Drawers

Weapon Storage Cabinet for 10 ea M16/4

## Equipment

**Professional Dual Wheel Grinder** 

Mig/Mag Welder, 25-170 A

Industrial Bench Drill Press, 120-2580 rpm

Dual Pedestal Workbench, 40 mm thick wood top, Dimensions; 2000 mm W x 840 mm H x 600 mm D

**Retractable Drop Lite**