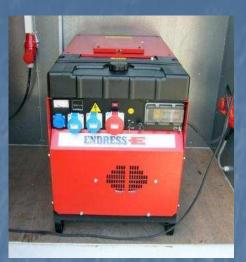

### **Generator Room**

Diesel Operated 7 kw generator

Maintains power for all of the container components in the absence of an external power source

Reciprocating Compressor, single stage, 10 bar, sound enclosure & electronic condensate drain