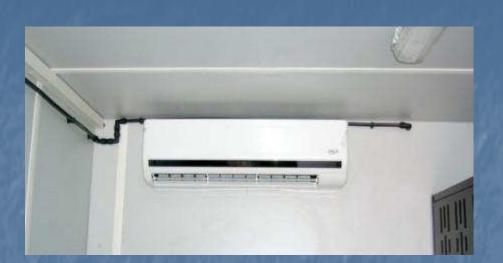

## **Climate Control Unit**

#### **Inside Unit**

Remote

**Outside Unit** 

Climate control unit with remote control, heating, cooling & dehumidifier