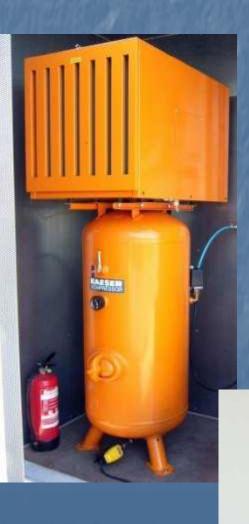

# **Generator Room**

### **Generator Room**

Diesel Operated 7 kw generator

Maintains power for all of the container components in the absence of an external power source

Reciprocating Compressor, single stage, 10 bar, sound enclosure & electronic condensate drain