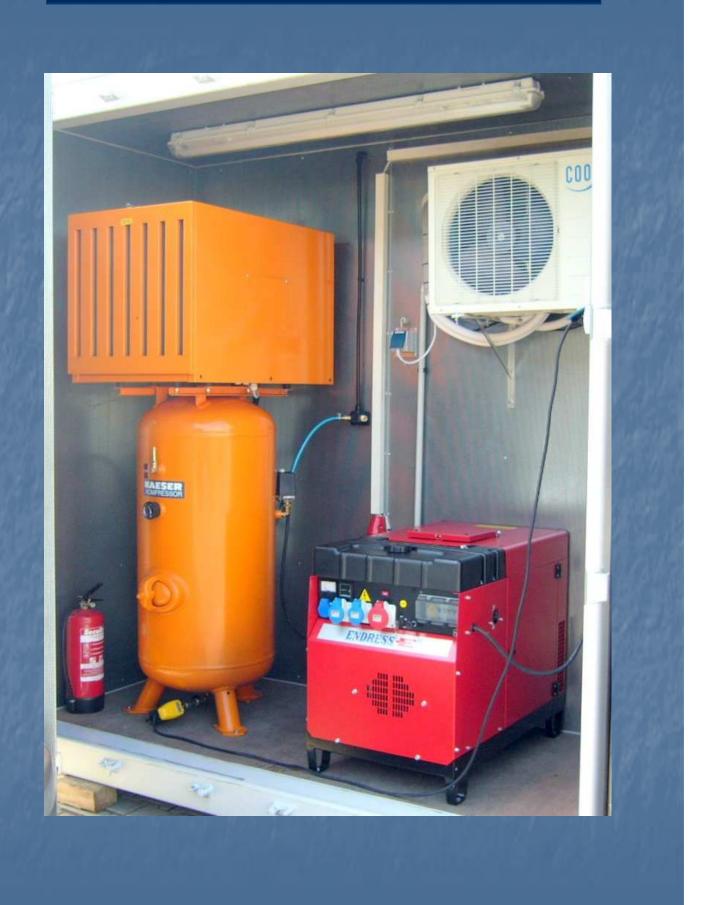

# **Generator Room**

### **Generator Room**

Diesel Operated 7 kw generator

Maintains power for all of the container components in the absence of an external power source

Reciprocating Compressor, single stage, 10 bar, sound enclosure & electronic condensate drain