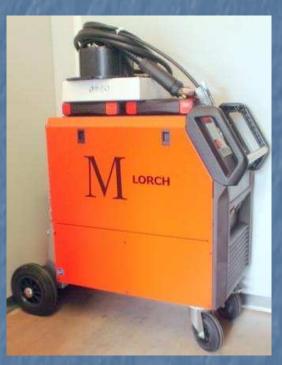

## Equipment

**Professional Dual Wheel Grinder** 

Mig/Mag Welder, 25-170 A

Industrial Bench Drill Press, 120-2580 rpm

Dual Pedestal Workbench, 40 mm thick wood top, Dimensions; 2000 mm W x 840 mm H x 600 mm D