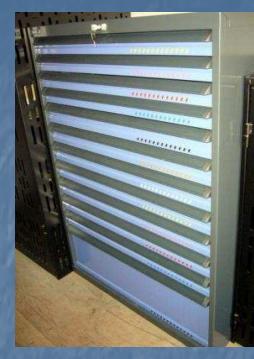

### Storage

10 Drawer Tool/Spare Parts cabinet, Dimensions; 1000 mm W x 1400 mm H x 700 mm D

Tool/Spare Parts Storage Cabinet, Dimensions; 1200 mm W x 2000 mm H x 800 mm D

Rolling Tool Chest, 12 Drawers

Weapon Storage Cabinet for 10 ea M16/4