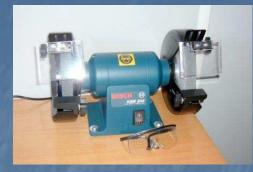

## Equipment

**Professional Dual Wheel Grinder** 

Mig/Mag Welder, 25-170 A

Industrial Bench Drill Press, 120-2580 rpm

Dual Pedestal Workbench, 40 mm thick wood top, Dimensions; 2000 mm W x 840 mm H x 600 mm D