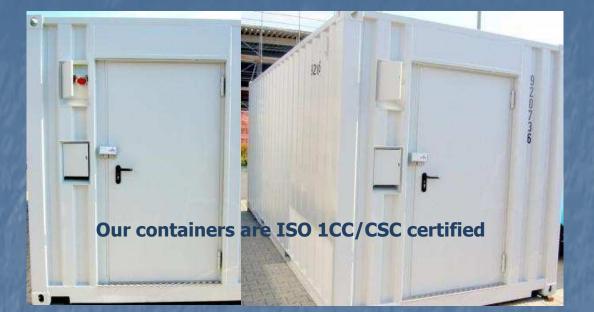

## **General Information**

Deployable by PLS, truck, ship & train, walls & ceiling are insulated and paneled with non-flammable material, Climate control unit, 110v/220v/400v outlets, overhead lighting, circuit breaker box, outside junction box for external power source, separate sound-proofed generator room.